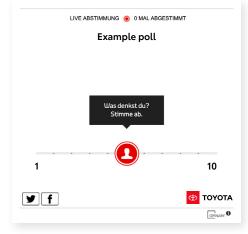

# ( )ΤΟΥΟΤΑ Horizontal Logo Icon logo abcdefghijklmnopqrstuvwxyz Your fonts Black Toyota Red #EBOA1E #000000 Your colors LIVE POLL . 0 VOTES Example poll 1 Drag the icon to vote! Yes No ¥ f 💮 ΤΟΥΟΤΑ OPINARY.

# $\bigcap$ The Speedometer

The speedometer offers the possibility to represent a whole spectrum of opinions and is therefore our 'most engaging' format.