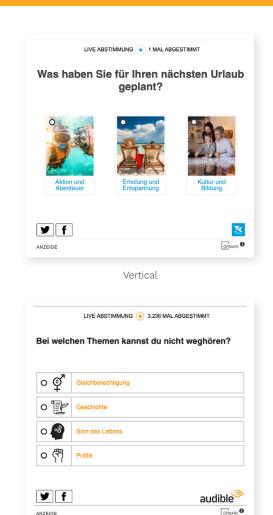

# The Multiple Choice Tool

The (vertical) Multiple Choice Tool is the most visual variant of our tools. Here you can insert images and segment them, for example, by target groups.

#### How many characters can you use?

- Question: 75 characters or less
- Answers: 30 characters or less
- □ Image requirements: 160 x 186 px
- Supported formats: .png and .jpeg

There is also a horizontal variant of the Multiple choice tool.

#### How many characters can you use?

- Question: 75 characters or less
- □ Answers: 35 characters or less
- □ Image requirements: 126 x 94 px (4:3)
- Supported formats: .png and .jpeg

Horizontal